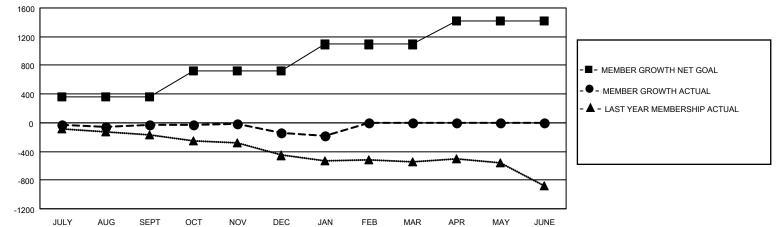

## GAT MONTHLY MEMBERSHIP PROGRESS REPORT

Multiple District 5M

LOCATION: MINNESOTA

Results as of: 1/31/2022

| Clubs         |               |             |               | Members               |                           |                         |                                                    |
|---------------|---------------|-------------|---------------|-----------------------|---------------------------|-------------------------|----------------------------------------------------|
|               | RESULTS FOR   | R 2021-2022 |               | RESULTS FOR 2021-2022 |                           |                         |                                                    |
| QUARTER       | NEW CLUB GOAL | NEW CLUBS   | DROPPED CLUBS | QUARTER               | MEMBER GROWTH NET<br>GOAL | MEMBER GROWTH<br>ACTUAL | DROPPED<br>MEMBERS ACTUAL<br>(including transfers) |
| JULY/AUG/SEPT | 0             | 0           | 6             | JULY/AUG/SE           | PT 360                    | 445                     | 412                                                |
| OCT/NOV/DEC   | 4             | 1           | 3             | OCT/NOV/DE            | c 365                     | 478                     | 561                                                |
| JAN/FEB/MAR   | 7             | 0           | 4             | JAN/FEB/MAR           | 367                       | 161                     | 193                                                |
| APR/MAY/JUNE  | 5             | 0           | 0             | APR/MAY/JUN           | IE 323                    | 0                       | 0                                                  |