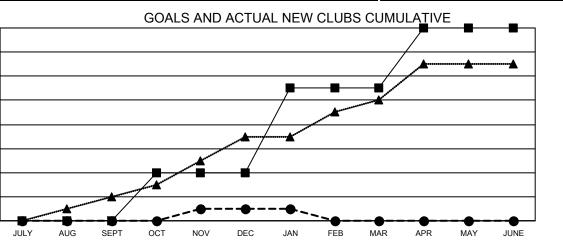

## GAT MONTHLY MEMBERSHIP PROGRESS REPORT

Multiple District 5M

LOCATION: MINNESOTA

Results as of: 1/31/2022

| Clubs         |               |             |               | Members               |                           |                         |                                                    |
|---------------|---------------|-------------|---------------|-----------------------|---------------------------|-------------------------|----------------------------------------------------|
|               | RESULTS FOR   | R 2021-2022 |               | RESULTS FOR 2021-2022 |                           |                         |                                                    |
| QUARTER       | NEW CLUB GOAL | NEW CLUBS   | DROPPED CLUBS | QUARTER               | MEMBER GROWTH NET<br>GOAL | MEMBER GROWTH<br>ACTUAL | DROPPED<br>MEMBERS ACTUAL<br>(including transfers) |
| JULY/AUG/SEPT | 0             | 0           | 6             | JULY/AUG/SE           | PT 360                    | 445                     | 412                                                |
| OCT/NOV/DEC   | 4             | 1           | 3             | OCT/NOV/DE            | c 365                     | 478                     | 561                                                |
| JAN/FEB/MAR   | 7             | 0           | 4             | JAN/FEB/MAR           | 367                       | 161                     | 193                                                |
| APR/MAY/JUNE  | 5             | 0           | 0             | APR/MAY/JUN           | IE 323                    | 0                       | 0                                                  |

- CURRENT YEAR ACTUAL NEW CLUBS

▲ - LAST YEAR ACTUAL NEW CLUBS

GOALS AND ACTUAL MEMBERS CUMULATIVE

| DROPPED CLUBS: 13 |       | 303 CLUBS OF 633 ADDED 1 OR<br>MORE NEW MEMBERS | GENDER DISTRIBUTION       |                 |  |
|-------------------|-------|-------------------------------------------------|---------------------------|-----------------|--|
|                   |       | MORE NEW MEMBERS                                | MALE                      | 13,085 (68.34%) |  |
| []                |       |                                                 | FEMALE                    | 6,059 (31.64%)  |  |
| DROPPED MEMBERS   |       |                                                 | NON BINARY                | 0 (0.00%)       |  |
| DECEASED          | 174   |                                                 | PREFER NOT TO ANSWER      | 4 (0.02%)       |  |
| CLUB CANCELLED    | 60    |                                                 | TOTAL FAMILY UNIT MEMBERS | 4,071           |  |
| OTHER             | 932   | CLICK HERE FOR CUMULATIVE                       |                           |                 |  |
| TOTAL             | 1,166 | MEMBERSHIP DATA                                 | FAMILY MEMBERS PAYING HAL | F 2,066         |  |